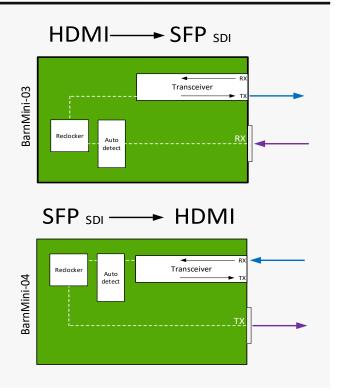

## BarnMini-03

BarnMini-03 takes your HDMI signal to any optical fiber SFPs. This gives you a great flexibility how far and into what part of the value chain you wish to take your HDMI signal. If you have a mux to transport any other signals you can use one of our CWDM SFPs and directly transport it with other signals. The BarnMini-03 is very often used as a standalone unit for your monitor signals.

## BarnMini-04

BarnMini-04 takes your optical SDI signal and convert it to a HDMI signal. This gives you a great flexibility in designing different monitoring solutions. The BarnMini-04 is very often used as a standalone unit. As any of our other BarnMini modules, the BarnMini-04 is also operational from 5V to 24V. As any of our other BarnMini modules, the BarnMini-04 brings unparrelled flexibility and it can serve several tasks.