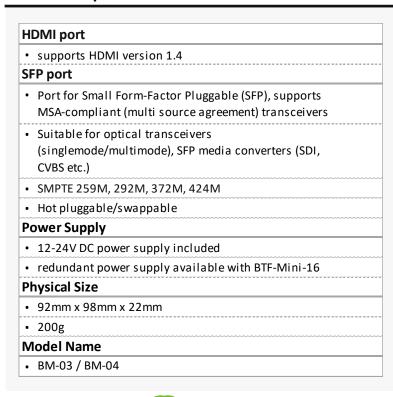

. This gives you a great flexibility how far and into what part of the value chain you wish to take your HDMI signal. If you have a mux to transport any other signals you can use one of our CWDM SFPs and directly transport it with other signals. The BarnMini-03 is very often used as a standalone unit for your monitor signals.

## BarnMini-04

BarnMini-04 takes your optical SDI signal and convert it to a HDMI signal. This gives you a great flexibility in designing different monitoring solutions. The BarnMini-04 is very often used as a standalone unit. As any of our other BarnMini modules, the BarnMini-04 is also operational from 5V to 24V. As any of our other BarnMini modules, the BarnMini-04 brings unparrelled flexibility and it can serve several tasks.



## **Technical Specifications**